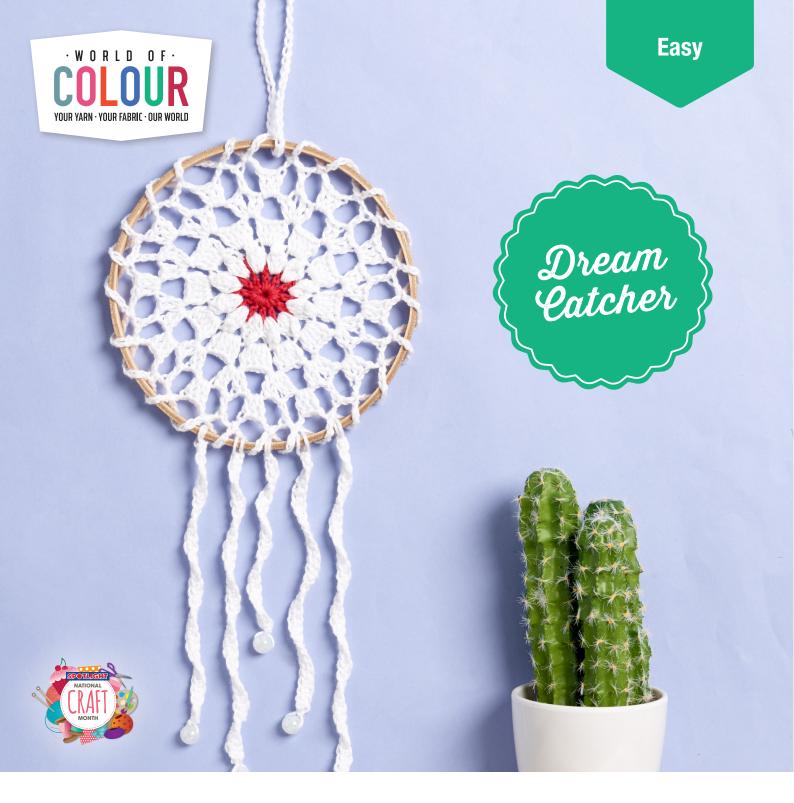

### INSTRUCTIONS

Remove outer ring of embroidery hoop.

#### Centre

Using 3.50mm hook and C1, work 4ch, join with a sl st into 1s ch to form ring.

Rnd 1: 3ch, 11tr in ring, 1ch, join with a sl st into top of 3-ch.

Rnd 2: Change to M, 3ch, yoh, pull up Ip in next st, yoh, pull through 1st 2 Ips, yoh, pull up Ip in same st, yoh, pull through 1st 2 Ips, yoh, pull through all 4 Ips, 2ch, \*popcorn st in next sp, 2ch to end, sl st to top of 3-ch (12 popcorns).

Rnd 3: 3ch (5tr, 2ch) in each sp around, sl st into top of 3-ch.

Rnd 4: SI st across to 1st 2-ch sp (2tr, 2ch, 2tr) in same sp, \*2ch, (2tr, 2ch, 2tr) in next 2-ch sp,repeat from \* to end, 2ch, sI st into 1st tr.

**Rnd 5:** SI st across to 1st 2-ch sp, 6ch, 3tr in next ch-sp, \*3ch, 1tr in next ch-sp, 3ch, 3tr in next ch-sp, repeat from \* to end, sI st into 3rd ch of 6-ch.

**Rnd 6:** To attach to hoop, \*8ch, loop ch around hoop, 1dc in next sp, repeat from \* to end, sl st into 1st dc and fasten off (see picture).

#### To make tails

Work 20ch, Ip yarn through embroidery hoop and sl st incorporating the hoop.

Work 2dc in each ch back to the start. Cut yarn leaving a 50cm tail. Thread a bead onto the yarn and firmly secure ends using a yarn needle.

Make 4 more tails varying the length to suit (see picture).

#### Optional

To hang the dream catcher, work 30ch and fasten off. Loop through the top of the hoop, tie ends and trim.