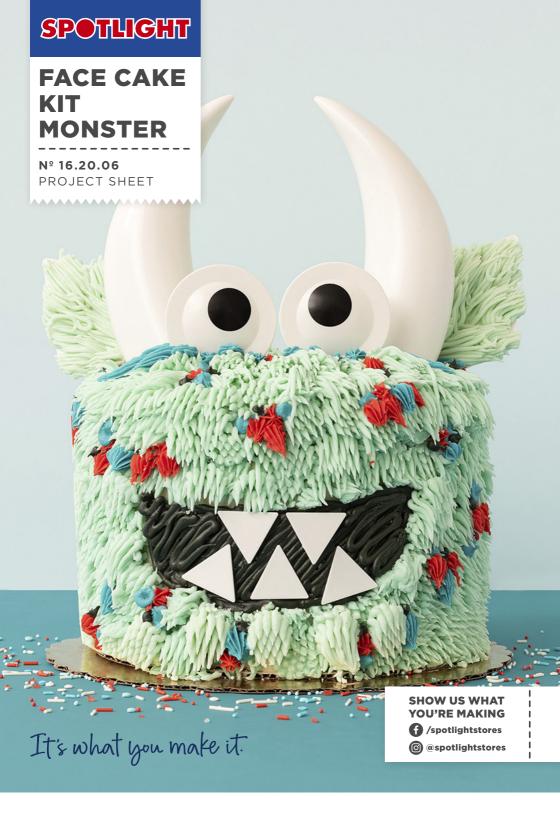

## **INSTRUCTIONS**

- **Step 1** Bake your favourite cake recipe and allow to cool.
- **Step 2** Pick the Cake Face Kit pieces you want to use to create your monster. We used the large horns, pointy ears, large eyes and triangle pieces to create the teeth.
- **Step 3** Frost your cake and pieces as desired, we created a furry effect by using a Grass/Hair Nozzle tip when decorating the outside of the cake.
- **Step 4** Then to finish place the pieces strategically on the cake to create your Monster Cake Face!
- **Step 5** When done, wash and store pieces for next use.
- **Tip** You can mix and match all the pieces to create endless cake faces.