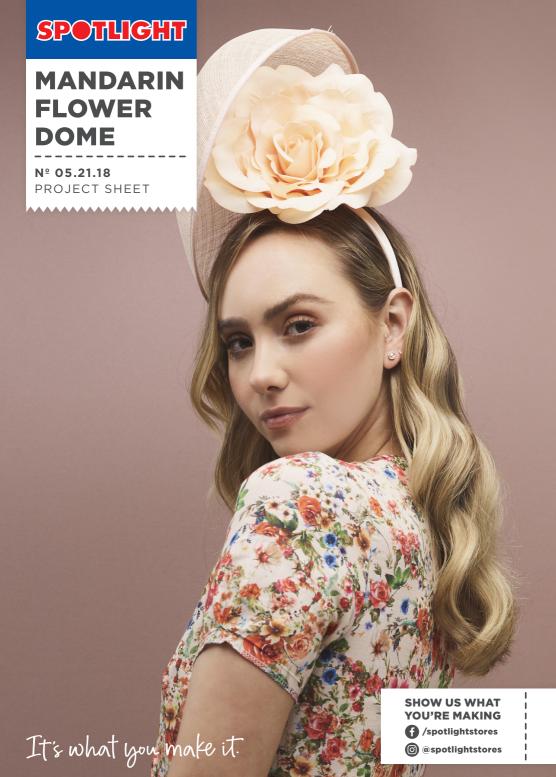

## MANDARIN FLOWER DOME

## WHAT YOU'LL NEED

- Check Sinemay Plate Blush
- Large Fabric Flower Blush
- Needle and thread
- Scissors
- Quick unpick

## **INSTRUCTIONS**

Step 1 - Use the un-picker to remove the fascinator base from the head band.

Step 2 - Turn the fascinator base upside down and reposition onto the headband. Use a mirror and play with the position you want for your design and then hand sew it in place, so it is secure. You can also use some hot glue if you want to make sure it's extra secure.

Step 3 - Take the large Pink flower and again use a mirror to decide on the placement of the flower on the headband under the fascinator.

Step 4 - Once happy with position of flower, sew in place to finish!