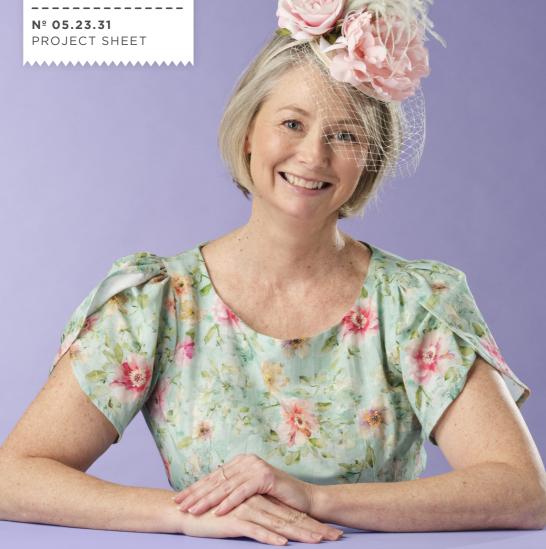

## PASTEL FLORAL FASCINATOR

#### WHAT YOU'LL NEED

- Tear drop base with headband in Natural
- Veiling in Natural
- Emu feathers in Mint
- Small metallic feathers in Gold 2 pack
- · Organza mix flower, large, in Blush
- · Organza mix flower, small, in Mint
- Peony flower in Blush
- Sharp scissors
- Needle and natural coloured thread
- Glue gun and glue sticks

#### INSTRUCTIONS

- Step 1 Shape and cut the veiling to sit nicely around the face and glue or stitch in place to the tear drop base.
- Step 2 Glue the large organza flower to the lower part of the tear drop base.
- Step 3 Glue the Peony flower to the upper part of the tear drop base and then glue the smaller organza flower to the back of the fascinator.
- Step 4 Slot the gold feathers and emu feathers in between the flowers as desired and glue in place.