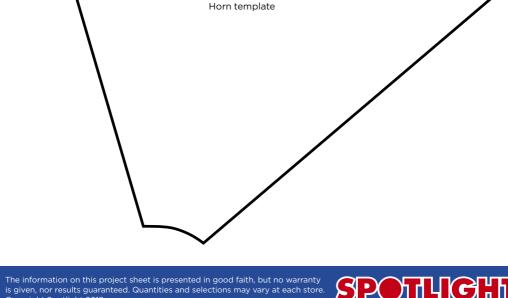

### INSTRUCTIONS

Step 1 - Trace and cut out template onto card.

Step 2 - Stick washi tape onto the card in a stripe pattern using the colours and design of your choice.

Step 3 - Once the whole card is covered it is now time to assemble the horn.