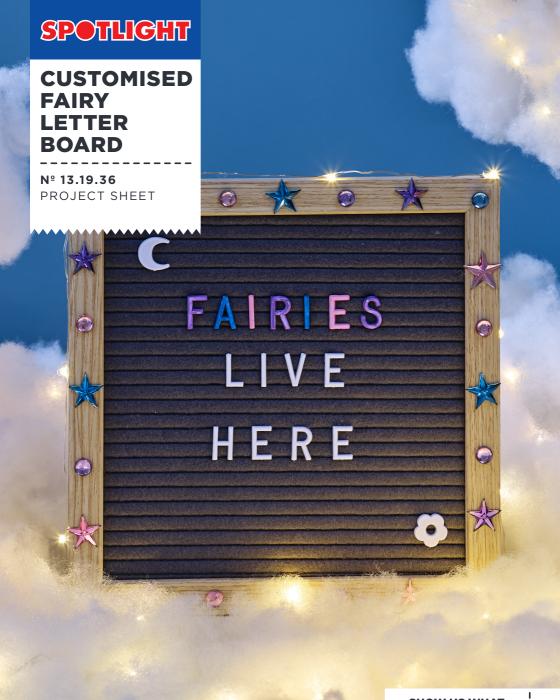

## **CUSTOMIZED FAIRY** LETTER BOARD

e EASY

## WHAT YOU'LL NEED

- · Letter board
- · Acrylic Paint
- · Small paint brush
- · Gems
- · Hot glue gun and glue sticks

## **INSTRUCTIONS**

- Step 1 Decide on what you would like your letter board to say and select which letters you would like to paint.
- Step 2 Use acrylic paint and a fine paint brush to paint each letter. You may need to do a few coats to get a bold colour. Repeat with different colours for each letter.
- Step 3 While your letters are drying, you can decorate your letter board. Use the hot glue gun to glue gems onto the timber frame of the board.
- Step 4 Once your letters are dry, insert them into the letter board and hang on display to finish!