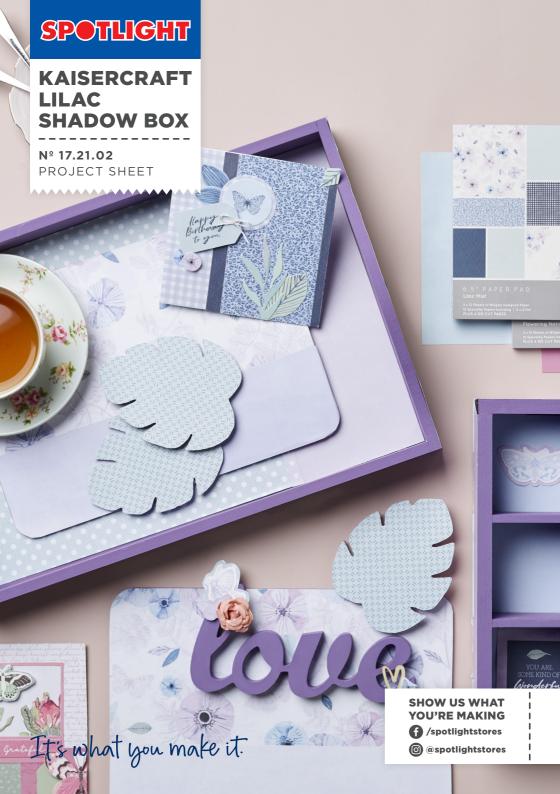

## KAISERCRAFT LILAC SHADOW BOX

## WHAT YOU'LL NEED

- Kaisercraft Lilac Mist Collectables
- Kaisercraft Lilac Mist 12x12 paper pack
- Lilac mist 12x12 paper pack
- · Craft Glue
- Acrylic Paint Purple

## INSTRUCTIONS

Assemble the Kaiser Wooden Shadow Box and paint all edges and sides that will be visible.

Once dry, carefully cover the sides and background (back of shadow box) with desired papers from the Lilac mist 12x12 paper pack. The Dreamcatcher paper was used in our project.

Embellish the background:

We added extra depth by first gluing desired collectables to Gingham paper from the 12x12 paper pack, and then cutting out with a slight border.

Adhere your desired collectables in selected shelves.

To finish, embellish your shelves with as much or as little as you desire – use rhinestones and paper blooms for additional interest!