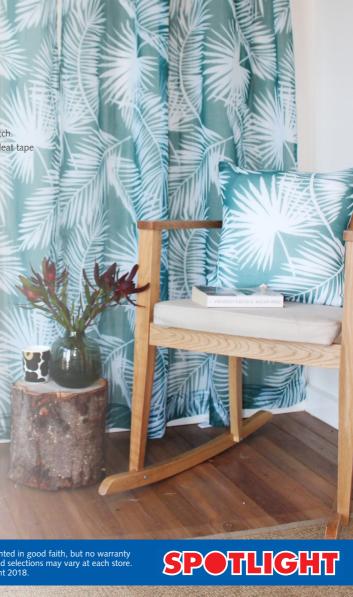

# PACIFIC FOREST

FASY

Create your own designer look with printed sheer fabrics in the latest on-trend prints

### Cushions

45x45cm

You will need 47x47cm